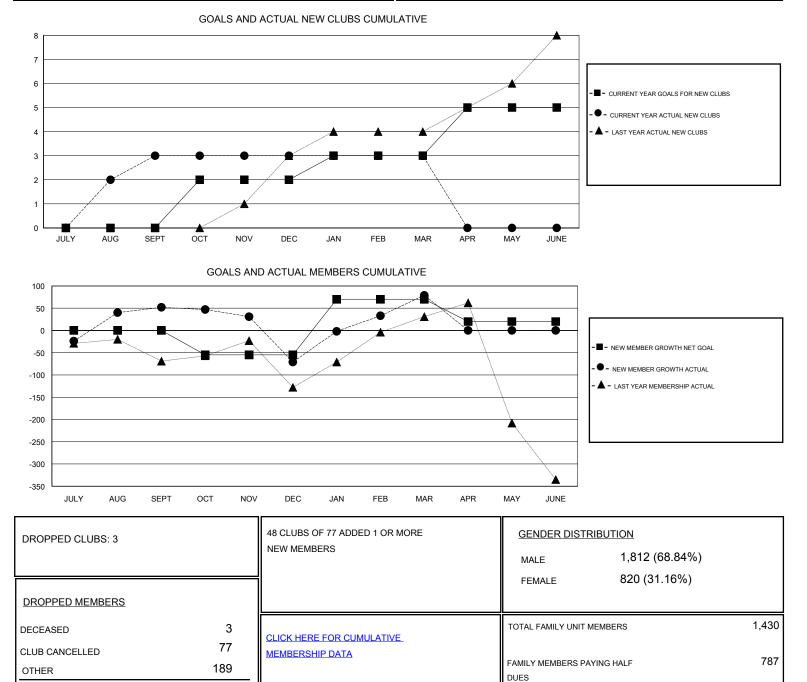

## GMT: V S Kukreja

GMT CA

| Clubs                 |               |           |               | Members               |                                                                |                                                              |                                                    |
|-----------------------|---------------|-----------|---------------|-----------------------|----------------------------------------------------------------|--------------------------------------------------------------|----------------------------------------------------|
| RESULTS FOR 2016-2017 |               |           |               | RESULTS FOR 2016-2017 |                                                                |                                                              |                                                    |
| QUARTER               | NEW CLUB GOAL | NEW CLUBS | DROPPED CLUBS | QUARTER               | NEW MEMBER GROWTH<br>NET GOAL (not reinstated<br>or transfers) | NEW MEMBER<br>GROWTH ACTUAL (not<br>reinstated or transfers) | DROPPED<br>MEMBERS ACTUAL<br>(including transfers) |
| JULY/AUG/SEPT         | 0             | 3         | 0             | JULY/AUG/SEPT         | 0                                                              | 136                                                          | 84                                                 |
| OCT/NOV/DEC           | 2             | 0         | 3             | OCT/NOV/DEC           | -55                                                            | 22                                                           | 145                                                |
| JAN/FEB/MAR           | 1             | 0         | 0             | JAN/FEB/MAR           | 125                                                            | 190                                                          | 40                                                 |
| APR/MAY/JUNE          | 2             | 0         | 0             | APR/MAY/JUNE          | -50                                                            | 0                                                            | 0                                                  |